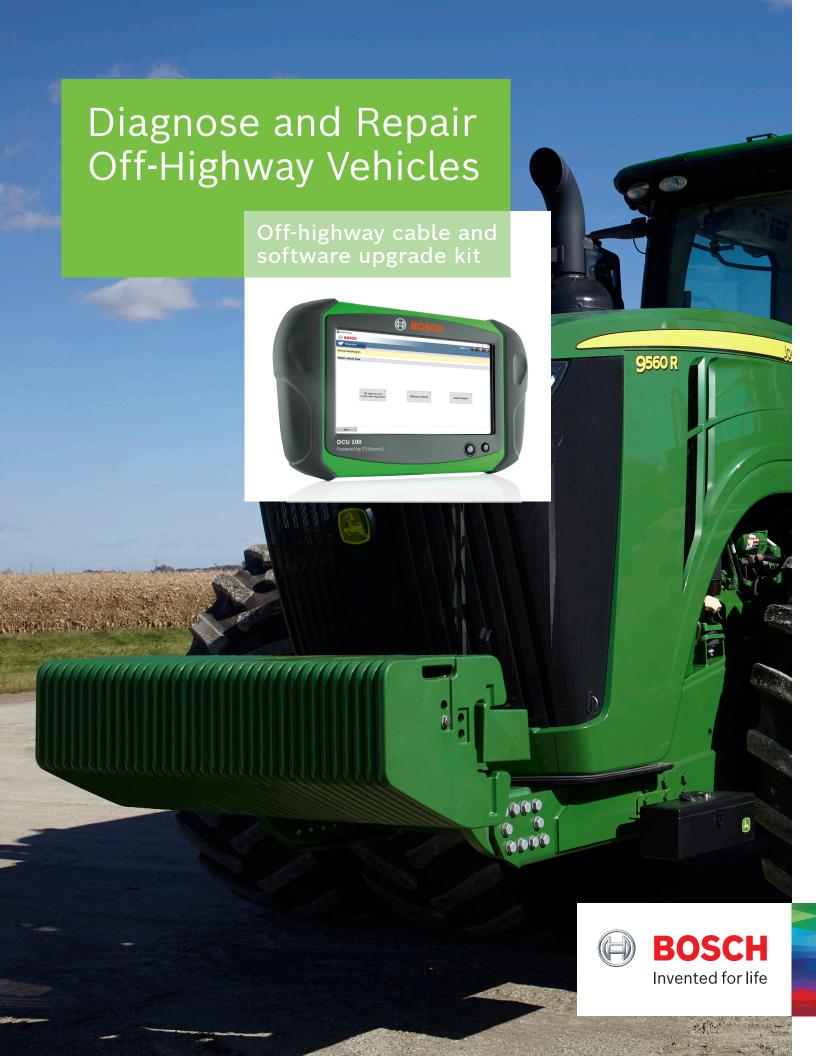

# Diagnose, scan and repair construction equipment, agricultural vehicles, street sweepers and more

New from Bosch - 3824CBL-UPG off-highway cable and software upgrade kit for your 3824 and 3824BSC ESI[truck]

# Coverage:

Bosch ESI[truck] Diagnostics for Off-Highway vehicles helps you navigate the complex world of construction and agricultural vehicle coverage. The software is easy to use, and its diagnostic capabilities covers vehicle makes, models, and individual systems, including:

- ► Manufacturer coverage: Caterpillar, John Deere, Kubota, Perkins, Volvo, Massey Ferguson, SISU, Deutz, Deutz-Fahr, MTU, and more
- ► **System coverage:** Gearbox, HVAC, engine, steering, hydraulic systems, suspension, electronic modules, antipollution, central computer and more
- ▶ **Diagnostic coverage:** Manual processes, diagnosis info, measurable values, component actuations, ECU data, parameter IDs (PIDs), calibrations and resets, system technical data, wiring diagrams, vehicle technical data and vehicle maintenance info