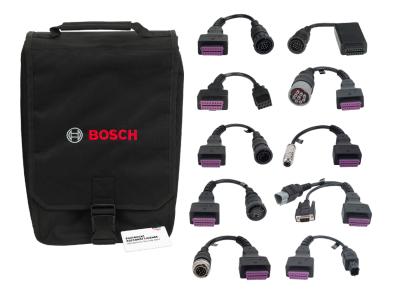

### Upgrade Kit includes:

- ► FREE troubleshooting data included for 2019!\*
- ► 10 different cables for connecting to major North American off-highway vehicles and machinery
- ► Carry case
- ► Introductory Off-Highway Software license:
  - Applicable if the user is currently using a 3824 or 3824BSC ESI[truck] Heavy Duty Software license
  - The introductory Off-Highway Software must be registered with Bosch and is valid for the duration of the existing ESI[truck] software license period, up to 12 months